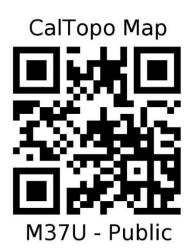

- 1. Download the free CalTopo app to your smartphone.
- 2. Follow the app instructions to get set up.
- 3. Once the app is set up, Tap on the three bars in the upper left.
- 4. Then tap on "Scan QR Code"
- 5. Scan the code below of the location you want to search in. This will load the map
- 6. with the geocache locations for that area.
- 7. Tap the Crosshair Icon in the bottom right to display your location. Now you know
- 8. where you are.
- 9. 7. Move the map around and determine the best route to the Geocache point you
- 10. want to find.
- 11. 8. Now get moving!